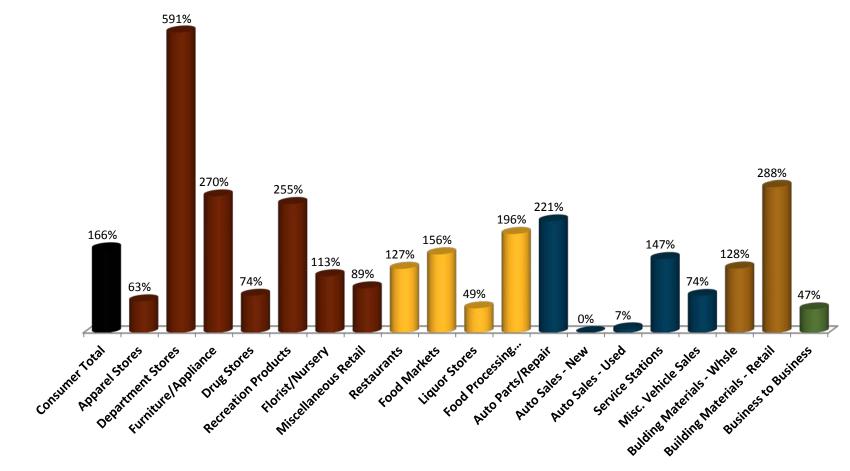

### **Chart's Message**

The chart provides an overview of how well Rohnert Park is capturing potential sales tax based on its residents' effective buying income (disposable income) compared to regional purchasing habits.

### Rohnert Park: 2nd Quarter 2017 Sales Tax Capture & Gap Analysis Report Consumer-Driven Categories and Segments Only

Actual Sales Tax: Rohnert Park's sales tax by economic category, economic segment and business code. Potential Sales Tax: Rohnert Park's actual sales tax multiplied by its effective buying income divided by the S.F. Bay Area region's effective buying income. In other words, the potential sales tax from Rohnert Park's residents' income when following the region's buying patterns.